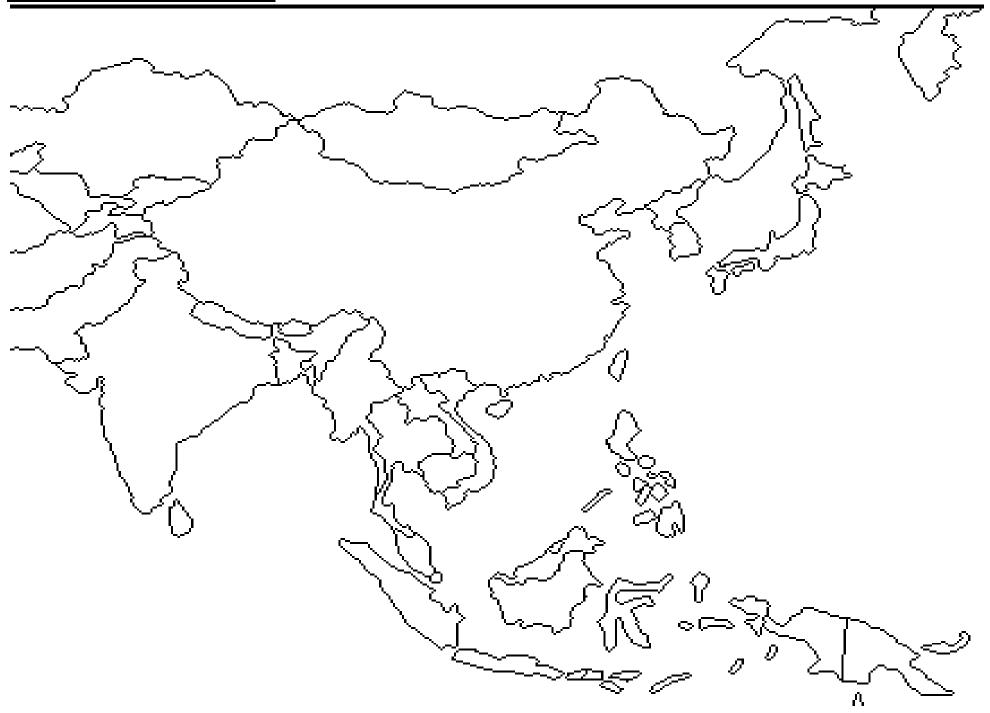

## **East and Southeast Asia Map**

| Name: |  |
|-------|--|
|       |  |

Please find all of the following countries, rivers, oceans, cities, etc. on the map on the other side. Use an atlas or your phone as your guide. Please **color** in *only* the countries you find with different colors.

| <b>Countries</b>                                                | <u>Cities</u>                  | <b>Bodies of Water</b>      |  |  |
|-----------------------------------------------------------------|--------------------------------|-----------------------------|--|--|
| China                                                           | Beijing                        | Pacific Ocean               |  |  |
|                                                                 | Shanghai                       | Indian Ocean                |  |  |
| Mongolia                                                        | <u> </u>                       |                             |  |  |
| Vietnam                                                         | Hanoi                          | Rivers (draw them in)       |  |  |
| South Korea                                                     | Seoul                          |                             |  |  |
| North Korea                                                     | Pyongyang                      | Mekong River                |  |  |
| Japan                                                           | Tokyo                          | Yangtze River (Cháng Jiāng) |  |  |
| Thailand                                                        | Bangkok                        |                             |  |  |
| Laos                                                            |                                | <u>Deserts</u>              |  |  |
| Myanmar (Burma)                                                 | Rangoon                        |                             |  |  |
| Cambodia                                                        | Phnom Penh                     | Gobi Desert                 |  |  |
| Singapore                                                       |                                |                             |  |  |
| India                                                           |                                | Mountains (draw them in)    |  |  |
| Philippines (make sure you color in all of the correct islands) |                                |                             |  |  |
| Indonesia (make sure you color                                  | in all of the correct islands) | Himalayan Mountains         |  |  |
| Malaysia (make sure you color in all of the correct islands)    |                                |                             |  |  |